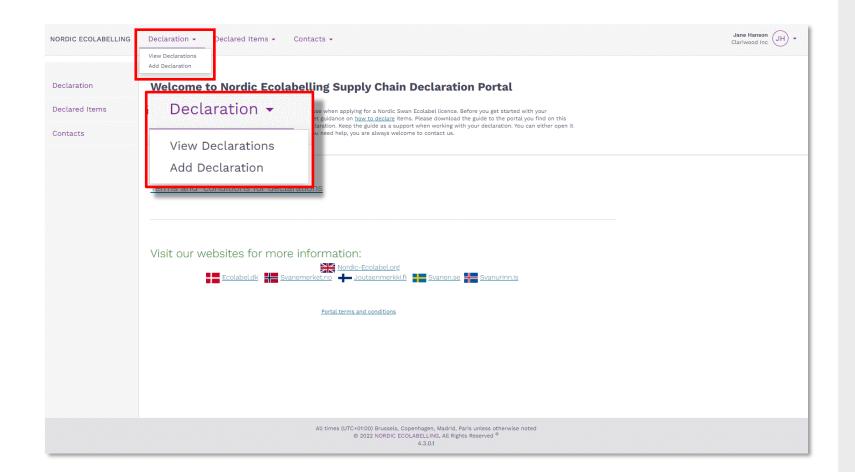

#### 2. "Activate" your declaration request – View Declaration

Please, click **Declaration** and **View Declaration**, then select and "activate" your declaration request.

The Item names have been migrated for you, from HPP to SCDP and grouped in preprepared cases with up to 25 items/case.

#### 2. "Activate" your declaration request – "Type" New

Select declaration by clicking the **ID Number** link and open the declaration request.

You can use the search function to search in **ID Number** or **Name.** 