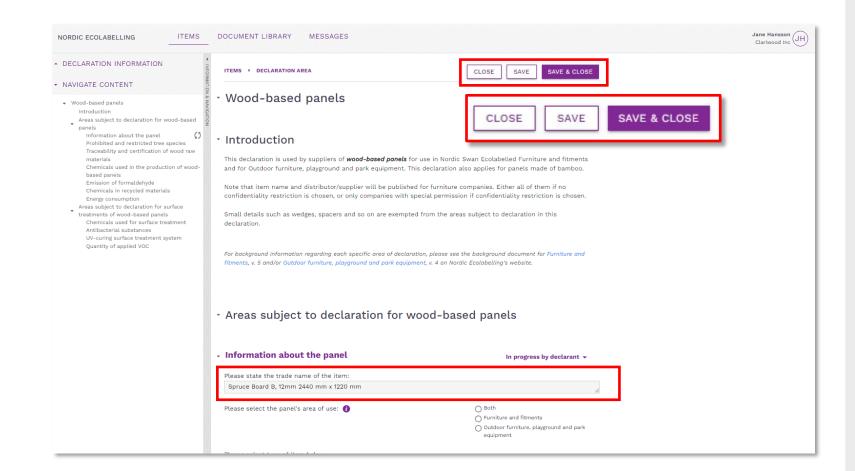

#### 3. Declare item properties – Save & close

Please, remember to use **Save**.

Only use the **Close** button if you don't want to save any changes.

Use **Save & close** to get back to the product overview.