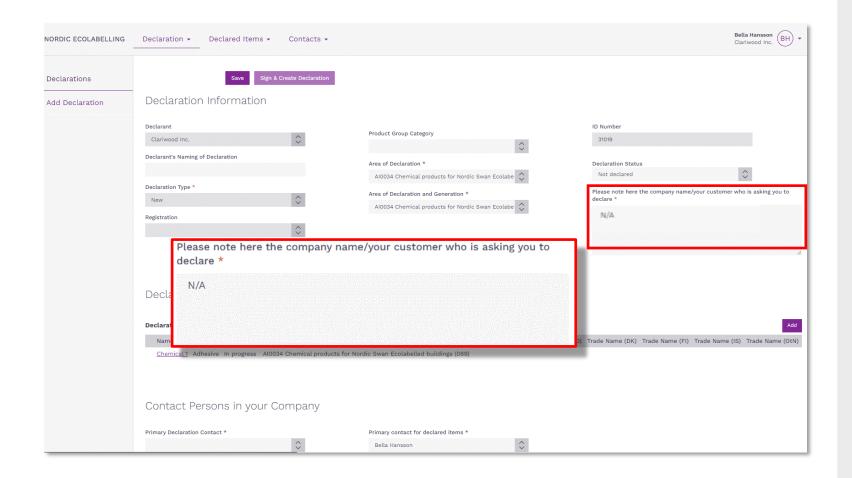

#### 2. "Activate" your declaration request

If you don't know what company will be using your item, please, fill in "N/A" instead.

### 2. "Activate" your declaration request – Company Contacts

|                                                                                                                                                | AI0034 Chemical products for Nordic Swan Ecolal                                                     | Not                            | declared                                   | $\hat{\mathbf{v}}$ |
|------------------------------------------------------------------------------------------------------------------------------------------------|-----------------------------------------------------------------------------------------------------|--------------------------------|--------------------------------------------|--------------------|
| Declaration Type *                                                                                                                             | Area of Declaration and Generation *                                                                |                                | note here the company name/your            | customer who is    |
| New                                                                                                                                            | AI0034 Chemical products for Nordic Swan Ecola                                                      | declar<br>Build                | e *<br>ding company yyy in NordicCountry x | xxx                |
| Registration                                                                                                                                   |                                                                                                     |                                |                                            |                    |
| ×                                                                                                                                              |                                                                                                     |                                |                                            |                    |
|                                                                                                                                                |                                                                                                     |                                |                                            |                    |
|                                                                                                                                                |                                                                                                     |                                |                                            |                    |
| Declaration Items                                                                                                                              |                                                                                                     |                                |                                            |                    |
|                                                                                                                                                |                                                                                                     |                                |                                            |                    |
| Declaration Items                                                                                                                              |                                                                                                     |                                |                                            |                    |
|                                                                                                                                                |                                                                                                     |                                |                                            |                    |
| Name Tune Item status Croup/Area                                                                                                               | Trada Nam                                                                                           | a (CE) Trada Nama (NO) Trada N | ama (DK) Trada Nama (CI) Trad              | la Mama (IC) Tr    |
| Name Type Item status Group/Area                                                                                                               |                                                                                                     | e (SE) Trade Name (NO) Trade N | ame (DK) Trade Name (FI) Trad              | le Name (IS) Tr    |
| Name         Type         Item status         Group/Area           Chemical1         Adhesive         In progress         Al0034 Chemical prod |                                                                                                     | e (SE) Trade Name (NO) Trade N | ame (DK) Trade Name (FI) Trad              | ie Name (IS) T     |
|                                                                                                                                                |                                                                                                     | e (SE) Trade Name (NO) Trade N | ame (DK) Trade Name (FI) Trad              | de Name (IS) T     |
|                                                                                                                                                |                                                                                                     | e (SE) Trade Name (NO) Trade N | ame (DK) Trade Name (FI) Trad              | de Name (IS) T     |
| Chemical 1 Adhesive In progress AI0034 Chemical prod                                                                                           |                                                                                                     | e (SE) Trade Name (NO) Trade N | ame (DK) Trade Name (FI) Trad              | de Name (IS) Ti    |
|                                                                                                                                                |                                                                                                     | e (SE) Trade Name (NO) Trade N | ame (DK) Trade Name (FI) Trad              | de Name (IS) Ti    |
| Chemical 1 Adhesive In progress A10034 Chemical prod                                                                                           | Jucts for Nordic Swan Ecolabelled buildings (089)                                                   | e (SE) Trade Name (NO) Trade N | ame (DK) Trade Name (Fl) Trad              | ie Name (IS) Tr    |
| Chemical 1 Adhesive In progress A10034 Chemical prod<br>Contact Persons in your Company<br>Primary Declaration Contact *                       |                                                                                                     |                                | ame (DK) Trade Name (Fl) Trad              | ie Name (IS) Tr    |
| Chemical 1 Adhesive In progress A10034 Chemical prod                                                                                           | Jucts for Nordic Swan Ecolabelled buildings (089)<br>Primary contact for declared items *           | e (SE) Trade Name (NO) Trade N | ame (DK) Trade Name (Fl) Trad              | ie Name (IS) Tr    |
| Chemical 1 Adhesive In progress A10034 Chemical prod<br>Contact Persons in your Company<br>Primary Declaration Contact *                       | Jucts for Nordic Swan Ecolabelled buildings (089)<br>Primary contact for declared items *           |                                | ame (DK) Trade Name (Fl) Trad              | ie Name (IS) Tr    |
| Chemical 1 Adhesive In progress A10034 Chemical prod<br>Contact Persons in your Company<br>Primary Declaration Contact *                       | Jucts for Nordic Swan Ecolabelled buildings (089)<br>Primary contact for declared items *           |                                |                                            | ie Name (IS) Ti    |
| Chemical 1 Adhesive In progress A10034 Chemical prod                                                                                           | Jucts for Nordic Swan Ecolabelled buildings (089)<br>Primary contact for declared items *           | ≎<br>Primary contact for de    |                                            | ie Name (IS) Ti    |
| Chemical 1 Adhesive In progress A10034 Chemical prod                                                                                           | Jucts for Nordic Swan Ecolabelled buildings (089) Primary contact for declared items * Jane Hansson | Ŷ                              |                                            | ie Name (IS) Tr    |
| Chemical 1 Adhesive In progress A10034 Chemical prod                                                                                           | Jucts for Nordic Swan Ecolabelled buildings (089) Primary contact for declared items * Jane Hansson | ≎<br>Primary contact for de    |                                            | ie Name (IS) Ti    |
| Chemical 1 Adhesive In progress A10034 Chemical prod                                                                                           | Jucts for Nordic Swan Ecolabelled buildings (089) Primary contact for declared items * Jane Hansson | ≎<br>Primary contact for de    |                                            | ie Name (IS) 1     |

Please, select a **Primary declaration contact** who has been assigned responsibility for this specific declaration.

Then select a **Primary contact for declared Items**. It can be the same individual or someone else who is responsible for all the declared items on your company's portal account.

If a contact in your company is missing from the list, please select **Contacts** in the top menu and then select **Add contacts**.