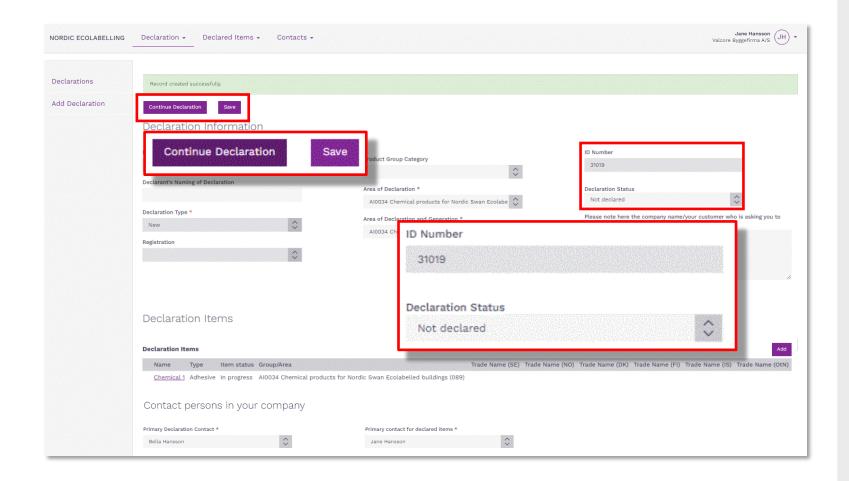

#### 2. "Activate" your declaration request - Continue declaration

Your declaration request is created, a **Declaration ID Number** and a **Declaration Status** are there to identify unique declarations and the progression status.

Click **Continue declaration** to proceed and add (chose) items to declare. Please also remove items that are no longer in use.