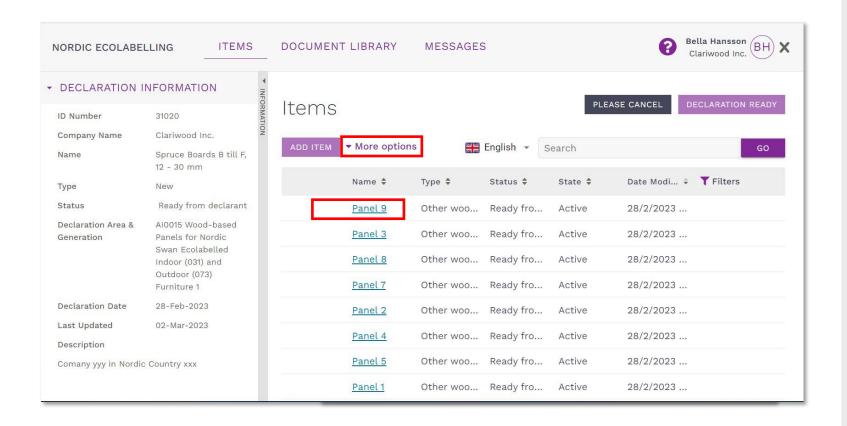

#### 3. Declare item properties – Chose item(s) to declare

Click the blue line in item name to open the declaration form.

Declare the specific properties of each item in the declaration case. Then submit the declaration (**Declaration Ready**).

It is possible of declare several similar items at once under **More options** and **Multi edit**. Description of **Multi Edit** functionality is in a separate guide, look under the ? (top of page).