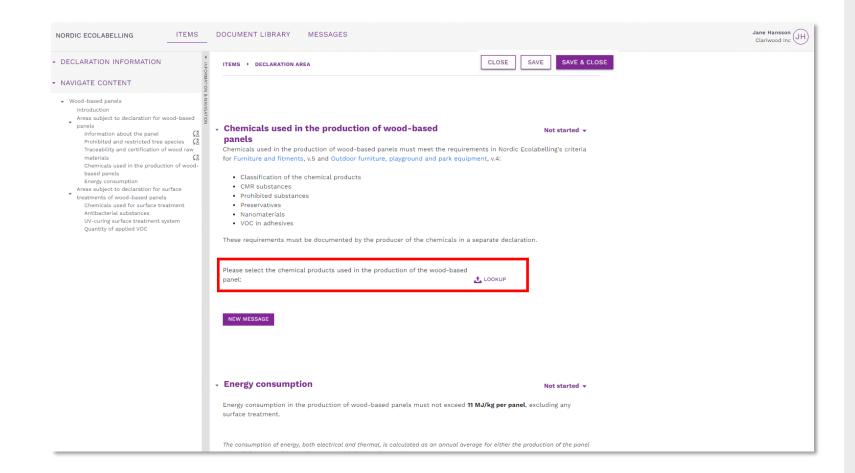

#### 3. Declare item properties – Lookup items

If requirement has a "Lookup"

Select items from your manufacturers via the **Lookup**.

If you can't find a proper item, please do the following:

- Ask the manufacturer in your supply chain to declare the item for you.
- Provide them with your company name and your Declaration ID Number.

#### 3. Declare item properties – Lookup select

| CLARATION INFORMATION |                                   |               |                                              |
|-----------------------|-----------------------------------|---------------|----------------------------------------------|
| CLARATION INFORMATION | ITEMS → DECLARATION AREA → LOOKUP |               |                                              |
| SMATTON & NAVG        |                                   |               |                                              |
| GATION                | ADD                               |               | Search                                       |
|                       | Name 🗢                            | Company \$    | Туре 🗢                                       |
|                       | C Kestokol D 4600                 | Kiilto Oy     | Adhesive for production of wood-based panels |
|                       | PIM TEST 031 chemical             | Clariwood Inc | Adhesive for production of wood-based panels |
|                       | 10 rows 💙 per page                |               | Previous Page 1 of 1 No                      |
|                       |                                   |               |                                              |
|                       |                                   |               |                                              |
|                       |                                   |               |                                              |
|                       |                                   |               |                                              |
|                       |                                   |               |                                              |
|                       |                                   |               |                                              |
|                       |                                   |               |                                              |
|                       |                                   |               |                                              |
|                       |                                   |               |                                              |
|                       |                                   |               |                                              |
|                       |                                   |               |                                              |
|                       |                                   |               |                                              |
|                       |                                   |               |                                              |
|                       |                                   |               |                                              |
|                       |                                   |               |                                              |
|                       |                                   |               |                                              |
|                       |                                   |               |                                              |
|                       |                                   |               |                                              |
|                       |                                   |               |                                              |
|                       |                                   |               |                                              |
|                       |                                   |               |                                              |
|                       |                                   |               |                                              |
|                       |                                   |               |                                              |
|                       |                                   |               |                                              |
|                       |                                   |               |                                              |
|                       |                                   |               |                                              |
|                       |                                   |               |                                              |

#### In the **Lookup** library:

Tick the box to select which items from your manufacturers to use/connect to the item you declare and confirm your selection with the **Add** button.