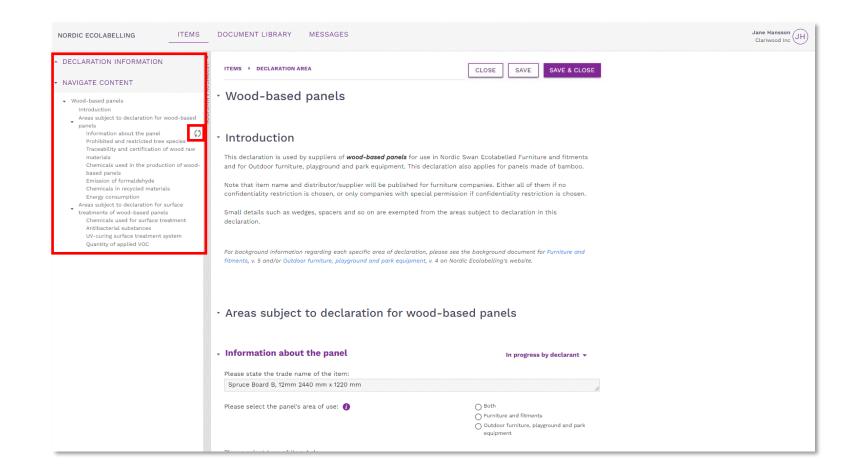

#### 3. Declare item properties – Navigate content

The **Navigate content** section gives you an overview when declaring the properties of each item.

When you start declaring a property, a status icon appears in the navigation bar.

By clicking on a heading in the navigation bar, you will come to that section. You can also scroll through the text in all the sections.

By clicking on the arrows you can show and hide sections.

The first property section is where you describe and state the trade name of the item.