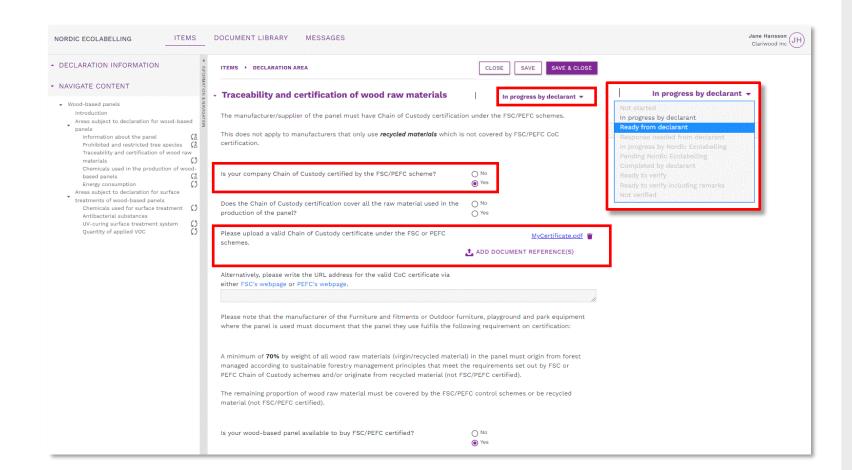

#### 3. Declare item properties – Add document reference

Declare the properties of your items by answering the questions in each section.

When a document is requested, click **Add document reference** and connect relevant files from your **Document Library** to the section. Or upload and connect a new file.

When you are done, click the drop-down list next to the heading and change the status description from **In progress by declarant** to **Ready from declarant**.

Proceed to the next section.