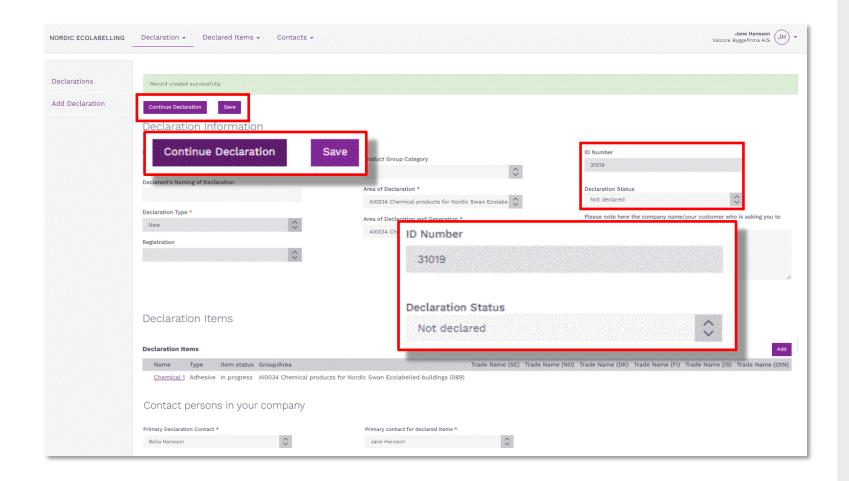

Click **Sign & create Declaration** to continue.

Your declaration request is created, a **Declaration ID Number** and a **Declaration Status** are there to identify unique declarations and the progression status.

Click **Continue declaration** to proceed and add (chose) items to declare.