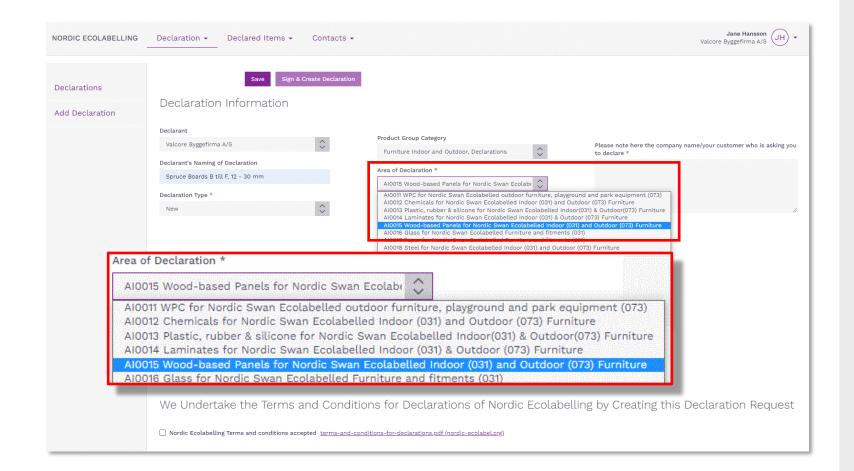

When you select **New** in the **Declaration Type** drop-down box, a new set of drop-down boxes appears. Select the area you want to declare within.

Please, select **Product Group Category** for your declaration (i.e. New buildings)

Then select **Area of Declaration** (i.e. Al0034 ...)

If you don't know what company will be using your item, please, fill in "N/A" instead.

| Declaration Type *                                                                                                                              | AI0034 Chemical products for Nordic Swan                                                               | Ecolabe                          | Not declared                                  | \$                        |
|-------------------------------------------------------------------------------------------------------------------------------------------------|--------------------------------------------------------------------------------------------------------|----------------------------------|-----------------------------------------------|---------------------------|
| New 🗘                                                                                                                                           | Area of Declaration and Generation *                                                                   |                                  | Please note here the company nam<br>declare * | ne/your customer who is a |
| Registration                                                                                                                                    | AI0034 Chemical products for Nordic Swan                                                               | Ecolabe                          | Building company yyy in NordicCo              | ountry xxx                |
|                                                                                                                                                 |                                                                                                        |                                  |                                               |                           |
|                                                                                                                                                 |                                                                                                        |                                  |                                               |                           |
|                                                                                                                                                 |                                                                                                        |                                  |                                               |                           |
|                                                                                                                                                 |                                                                                                        |                                  |                                               |                           |
| Declaration Items                                                                                                                               |                                                                                                        |                                  |                                               |                           |
| Dectaration terns                                                                                                                               |                                                                                                        |                                  |                                               |                           |
| Declaration Items                                                                                                                               |                                                                                                        |                                  |                                               |                           |
|                                                                                                                                                 |                                                                                                        |                                  |                                               |                           |
| Name Tune Item status Group/Area                                                                                                                | Trad                                                                                                   | Name (SE) Trade Name (M          | )) Trade Name (DK) Trade Name (EI             | ) Trade Name (IS) Tra     |
| Name Type Item status Group/Area                                                                                                                |                                                                                                        | e Name (SE) Trade Name (N        | D) Trade Name (DK) Trade Name (FI             | ) Trade Name (IS) Tra     |
| Name         Type         Item status         Group/Area <u>Chemical 1</u> Adhesive         In progress         Al0034         Chemical product |                                                                                                        | e Name (SE) Trade Name (N        | )) Trade Name (DK) Trade Name (FI             | ) Trade Name (IS) Tra     |
|                                                                                                                                                 |                                                                                                        | e Name (SE) Trade Name (N        | 0) Trade Name (DK) Trade Name (Fl             | ) Trade Name (IS) Tra     |
|                                                                                                                                                 |                                                                                                        | e Name (SE) Trade Name (Ne       | )) Trade Name (DK) Trade Name (FI             | ) Trade Name (IS) Tra     |
|                                                                                                                                                 |                                                                                                        | e Name (SE) Trade Name (Ni       | )) Trade Name (DK) Trade Name (FI             | ) Trade Name (IS) Tra     |
|                                                                                                                                                 |                                                                                                        | e Name (SE) Trade Name (Ni       | )) Trade Name (DK) Trade Name (FI             | ) Trade Name (IS) Tra     |
| <u>Chemical 1</u> Adhesive In progress A10034 Chemical produc                                                                                   | ts for Nordic Swan Ecolabelled buildings (089)                                                         | e Name (SE) Trade Name (Ni       | )) Trade Name (DK) Trade Name (FI             | ) Trade Name (IS) Tra     |
| Chemical 1 Adhesive In progress A10034 Chemical produc<br>Contact Persons in your Company<br>Primary Declaration Contact *                      | ts for Nordic Swan Ecolabelled buildings (089)<br>Primary contact for declared items *                 |                                  | )) Trade Name (DK) Trade Name (FI             | ) Trade Name (IS) Tra     |
| <u>Chemical 1</u> Adhesive In progress A10034 Chemical produc                                                                                   | ts for Nordic Swan Ecolabelled buildings (089)                                                         | e Name (SE) Trade Name (N<br>SE) | )) Trade Name (DK) Trade Name (FI             | ) Trade Name (IS) Tra     |
| Chemical 1 Adhesive In progress A10034 Chemical produc<br>Contact Persons in your Company<br>Primary Declaration Contact *                      | ts for Nordic Swan Ecolabelled buildings (089)<br>Primary contact for declared items *                 |                                  | )) Trade Name (DK) Trade Name (FI             | ) Trade Name (IS) Tra     |
| Chemical 1 Adhesive In progress A10034 Chemical produc<br>Contact Persons in your Company<br>Primary Declaration Contact *                      | ts for Nordic Swan Ecolabelled buildings (089)<br>Primary contact for declared items *                 | ¢                                | )) Trade Name (DK) Trade Name (F)             | ) Trade Name (IS) Tra     |
| Chemical 1 Adhesive In progress A10034 Chemical produc<br>Contact Persons in your Company<br>Primary Declaration Contact *<br>Bella Hansson     | ts for Nordic Swan Ecolabelled buildings (089)<br>Primary contact for declared items *<br>Jane Hansson | ≎<br>Primary contac              | t for declared items *                        | ) Trade Name (IS) Tra     |
| Chemical 1 Adhesive In progress A10034 Chemical product<br>Contact Persons in your Company<br>Primary Declaration Contact *<br>Bella Hansson    | ts for Nordic Swan Ecolabelled buildings (089)<br>Primary contact for declared items *                 | ¢                                | t for declared items *                        | ) Trade Name (IS) Tra     |
| Chemical 1 Adhesive In progress A10034 Chemical produc<br>Contact Persons in your Company<br>Primary Declaration Contact *<br>Bella Hansson     | ts for Nordic Swan Ecolabelled buildings (089)<br>Primary contact for declared items *<br>Jane Hansson | ≎<br>Primary contac              | t for declared items *                        | ) Trade Name (IS) Tra     |
| Chemical 1 Adhesive In progress A10034 Chemical produc<br>Contact Persons in your Company<br>Primary Declaration Contact *<br>Bella Hansson     | ts for Nordic Swan Ecolabelled buildings (089)<br>Primary contact for declared items *<br>Jane Hansson | ≎<br>Primary contac              | t for declared items *                        | ) Trade Name (IS) Tra     |