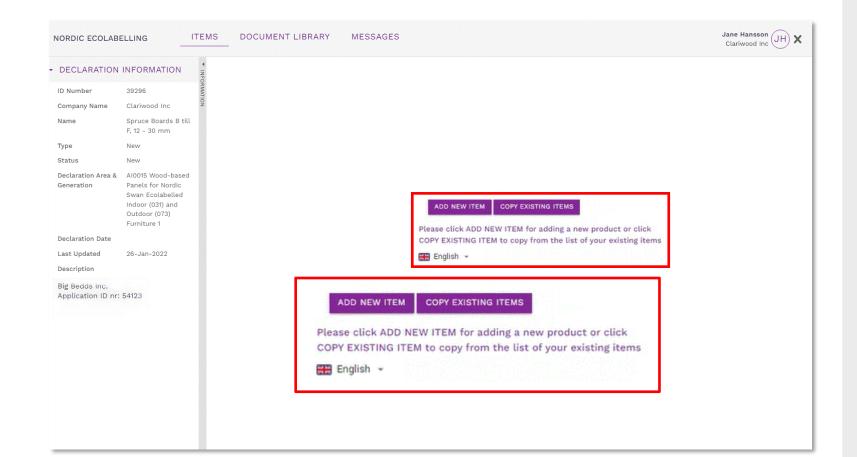

#### 5. Add more items, submit your declaration

If you want to make changes, Click **Select Items** to implement the changes.