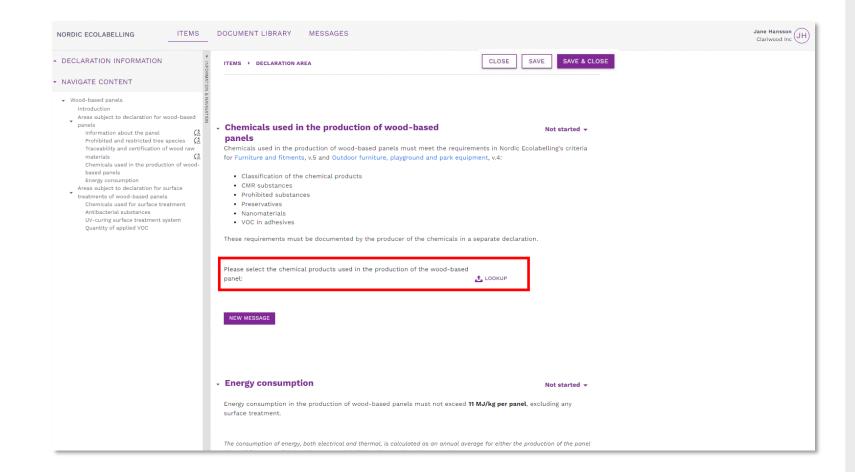

#### 3. Add items and declare their properties – Lookup items

If requirement has a "Lookup"

Select items from your manufacturers via the **Lookup**.

If you can't find a proper item, please do the following:

#### In the **Lookup** library:

Tick the box to select which items from your manufacturers to use/connect to the item you declare and confirm your selection with the **Add** button.