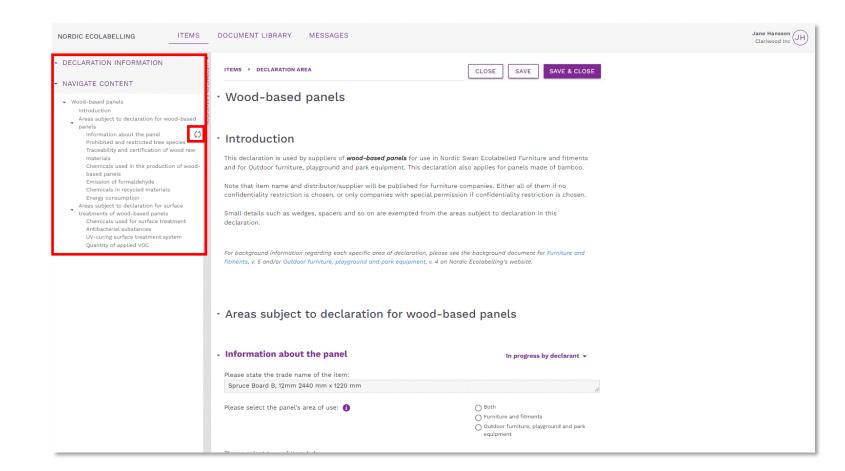

By clicking on the arrows you can show and hide sections.

Please, remember to use **Save**.

Only use the **Close** button if you don't want to save any changes.

Use **Save & close** to get back to the product overview.