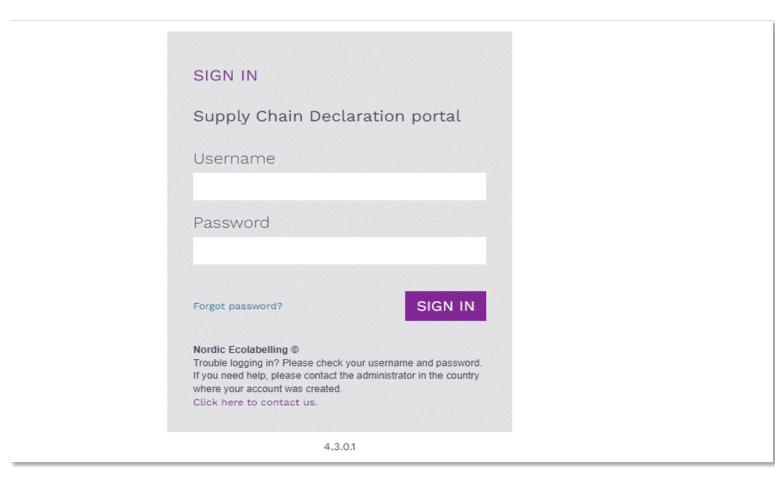

#### 1. Sign in and change your password.

Please use Microsoft Edge or Google Chrome as web browser.

Please sign in here: Supply Chain Declaration Portal

The Portal Terms & Conditions appear the first time you log in.

#### 1. Sign in and change your password.

#### Terms & Conditions

By using the site, I accept the following terms and conditions of Nordic Ecolabelling's Supply Chain Declaration portal:

- · The login credentials are personal and must not be given to another person.
- I understand that I am responsible to ensure that all the information I provide in the portal are correct and truthful.
- I am aware that Nordic Ecolabelling may change my password to avoid misuse, and that I will be informed of this immediately.
- Nordic Ecolabelling may withdraw my login credentials if I, or anyone else assigned by my company to use the
  portal, in any way breach these portal terms and conditions or the Nordic Ecolabelling terms and conditions
  for declarations.

Please note!

Never use the browsers functionality "Translate page"

You need to accept the Terms & Conditions to proceed