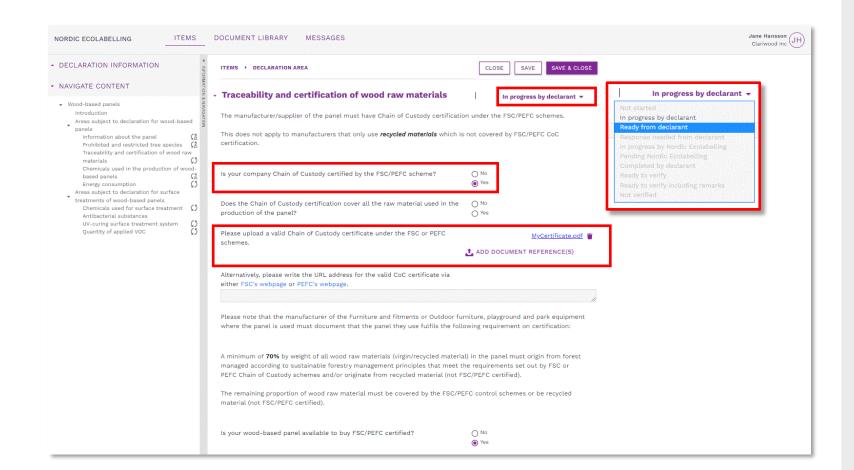

The first property section is where you describe and state the trade name of the item.

Declare the properties of your items by answering the questions in each section.

When a document is requested, click **Add document reference** and connect relevant files from your **Document Library** to the section. Or upload and connect a new file.

When you are done, click the drop-down list next to the heading and change the status description from **In progress by declarant** to **Ready from declarant**.

Proceed to the next section.