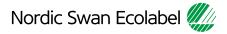

Click the **Add item** button, and add only the item(s) you intend to submit right now.

Declare the specific properties of each item, submit the declaration, and notify your customer.

When your items can be found under **Declared Items** (*slide 6*), you can proceed to step 5 and add more items to your declaration.

The **Navigate content** section gives you an overview when declaring the properties of each item.

When you start declaring a property, a status icon appears in the navigation bar.

By clicking on a heading in the navigation bar, you will come to that section. You can also scroll through the text in all the sections.