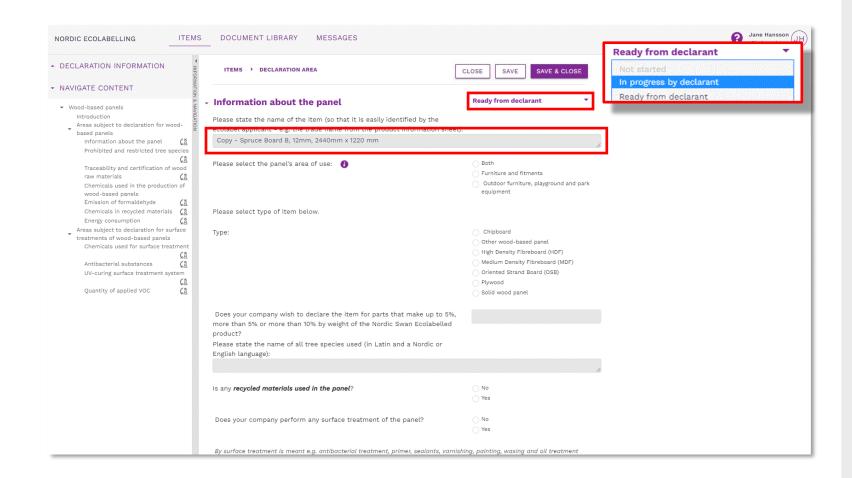

The first property section is where you describe and state the trade name of the item.

Declare the properties of your items by answering the questions in each section.

When a document is requested, click **Add document reference** and connect relevant files from your **Document Library** to the section. Or upload and connect a new file.

When you are done, click the drop-down list next to the heading and change the status description from **In progress by declarant** to **Ready from declarant**.

Proceed to the next section.