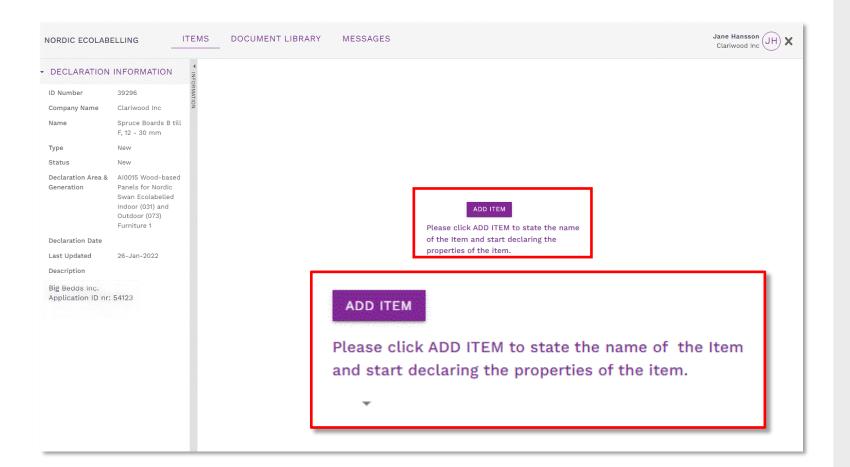

The **Navigate content** section gives you an overview when declaring the properties of each item.

When you start declaring a property, a status icon appears in the navigation bar.

By clicking on a heading in the navigation bar, you will come to that section. You can also scroll through the text in all the sections.

By clicking on the arrows you can show and hide sections.

Please, remember to use **Save**.

Only use the **Close** button if you don't want to save any changes.

Use **Save & close** to get back to the product overview.

The first property section is where you describe and state the trade name of the item.

Declare the properties of your items by answering the questions in each section.

When a document is requested, click **Add document reference** and connect relevant files from your **Document Library** to the section. Or upload and connect a new file.